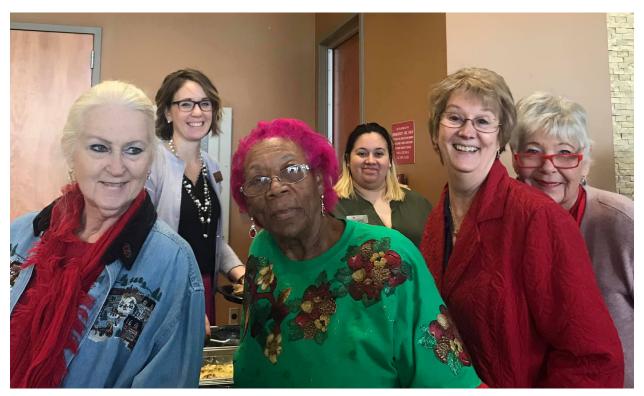

## **Red Hat Society**

## Register Now!

Because of COVID-19 restrictions, we currently are not meeting. If you would like to be notified when we start meeting again and join the group, please email workforce@lee.edu.

The Senior Citizens Program is proud to sponsor a Red Hat Society chapter for the fun and fellowship of any woman 50 years of age or older.

You are invited to join more than 80 lovely women who meet on the college campus at least three times annually for a wonderful luncheon, style show, fun event, or volunteer opportunities.

You are also invited to join any of three monthly luncheon groups that host 10-20 women at an area restaurant. Call 281.425.6311 for additional information.