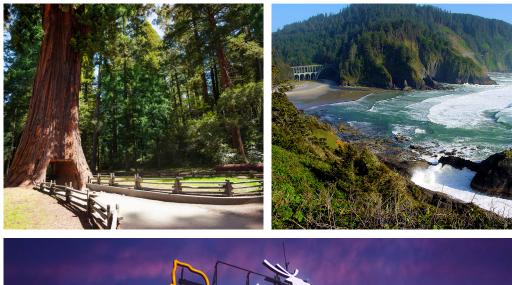

#### DAY 5: COOS BAY - ROGUE RIVER JETBOAT - REDWOODS NAT'L PARK - EUREKA

Early this morning travel south along the Oregon Coast to Gold Beach & board your vessel for a Rogue River Jetboat Trip. The half day scenic adventure features abundant wildlife and pristine wilderness along the 'Historic Mail Boat route' to the small town of Agness where you will stop for an included lunch. This afternoon your motorcoach ventures into California. Stop to visit famous Redwood National Park, home to the majestic coast redwood trees, the world's tallest living things which can grow to 350 feet. Late afternoon arrive in Eureka and drive through Old Town to view several of the famous & beautiful Victorian Homes. Tonight enjoy dinner with your fellow travelers at a popular local restaurant.

#### DAY 6: AVENUE OF THE GIANTS -WINERY VISIT - SAN FRANCISCO

This morning depart for the Avenue of the Giants. This world-famous scenic drive is a 31-mile portion of old Highway 101 with 51,000+ acres of redwood groves. The Avenue of the Giants is surrounded by Humboldt Redwoods State Park which has the largest remaining stand of virgin redwoods in the world. Continue south and travel into California Wine County, home to some of California's great wines. Stop for a Winery Tour & Tasting experience to sample the local product and learn about wine making. Later cross the majestic Golden Gate Bridge into one of the world's most amazing cities, San Francisco. Arrive for your two-night stay & an evening at your own pace in the exciting "City by the Bay". Overnight: San Francisco (B)