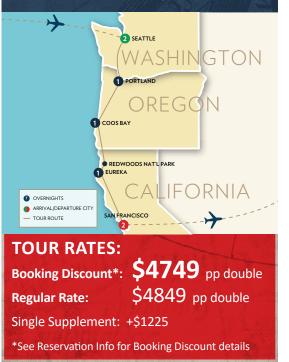

# **TOUR RATES:**

Booking Discount\*: \$4749 pp double **Regular Rate:** 

\$4849 pp double

8 DAYS

Single Supplement: +\$1225

\*See Reservation Info for Booking Discount details

#### DAY 1: DEPART HOME - SEATTLE

Today arrive in the Emerald City of **Seattle**. Meet your Tour Director and transfer to your hotel for a two-night stay. This exciting Pacific Coast Adventure will take you from the Pacific Northwest along spectacular parts of the Oregon & California Coasts to the beautiful city of San Francisco. Tonight enjoy a **Welcome Dinner** with your fellow travelers at a popular local restaurant in Seattle where famous Pacific Northwest salmon is sure to be one of the menu selections.

#### DAY 3: SEATTLE - MULTNOMAH FALLS -PORTLAND

This morning travel south into Oregon and stop at **Multnomah Falls**, the second highest year-round waterfall in the nation located in the scenic Columbia River Gorge. Later enjoy a **Portland City Tour** to see the Columbia River, Washington Park with its famous International Rose Test Garden, Pioneer Courthouse Square and the famous downtown food trucks. Learn how Portland has transformed from small lumber town into a bustling big city with a lively downtown. Later check into your hotel in the Portland area for an overnight stay & evening at leisure.

(B) Overnight: Portland Area

DAY 4: PORTLAND - NEWPORT -OREGON DUNES - COOS BAY This morning travel through the fertile Willamette Valley, containing beautiful vineyards and home to much of Oregon's agriculture. Next visit the historic coastal town of **Newport**, founded in 1866. Continue and explore the magnificent Oregon Coast and visit the **Oregon Dunes National Recreation Area**, a unique 40 mile stretch of windswept sand which is the largest expanse of coastal sand dunes in North America with dunes towering up to 500 feet. Continue to Coos Bay and enjoy your evening at leisure. **(B)** Overnight: **Coos Bay** 

#### DAY 5: COOS BAY - ROGUE RIVER JETBOAT - REDWOODS NAT'L PARK - EUREKA

Early this morning travel south along the Oregon Coast to Gold Beach & board your vessel for a Rogue River Jetboat Trip. The half day scenic adventure features abundant wildlife and pristine wilderness along the 'Historic Mail Boat route' to the small town of Agness where you will stop for an included lunch. This afternoon your motorcoach ventures into California. Stop to visit famous Redwood National Park, home to the majestic coast redwood trees, the world's tallest living things which can grow to 350 feet. Late afternoon arrive in Eureka and drive through Old Town to view several of the famous & beautiful Victorian Homes. Tonight enjoy dinner with your fellow travelers at a popular local restaurant.

#### DAY 6: AVENUE OF THE GIANTS -WINERY VISIT - SAN FRANCISCO

This morning depart for the Avenue of the Giants. This world-famous scenic drive is a 31-mile portion of old Highway 101 with 51,000+ acres of redwood groves. The Avenue of the Giants is surrounded by Humboldt Redwoods State Park which has the largest remaining stand of virgin redwoods in the world. Continue south and travel into California Wine County, home to some of California's great wines. Stop for a Winery Tour & Tasting experience to sample the local product and learn about wine making. Later cross the majestic Golden Gate Bridge into one of the world's most amazing cities, San Francisco. Arrive for your two-night stay & an evening at your own pace in the exciting "City by the Bay". Overnight: San Francisco (B)