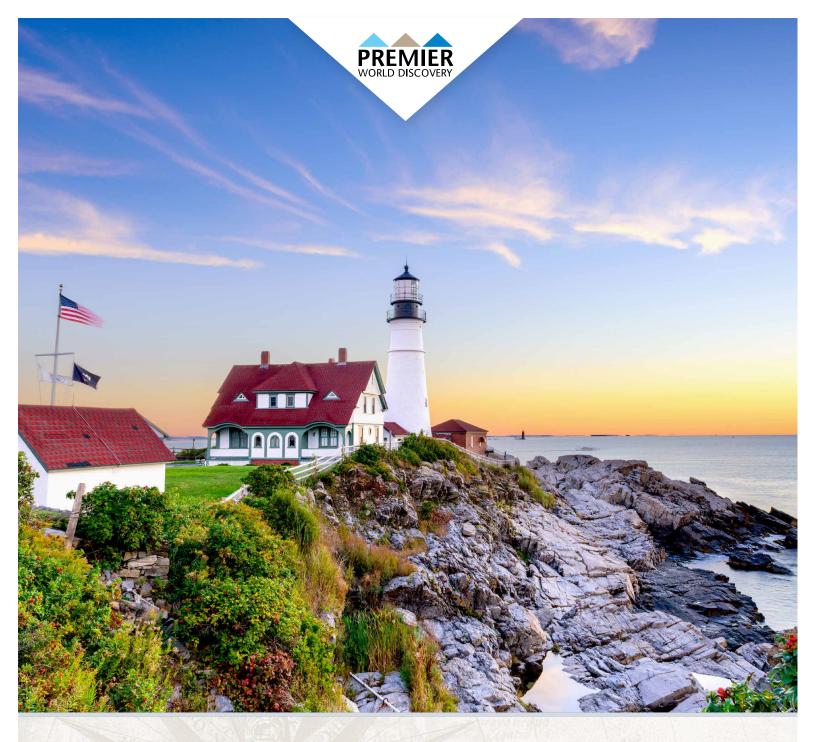

#### **DAY 3: PORTLAND**

This morning travel north to Portland. Maine's largest city that sits on a peninsula jutting out into beautiful island-filled Casco Bay. Enroute stop at Len Libby's Candies in Scarborough to sample treats and meet Lenny, the world's only life-size chocolate moose! Enjoy a scenic Casco Bay Cruise to see lighthouses, forts, lobster boats and seals. Visit the Victoria Mansion, also known as the Morse Libby House, the nation's premier showpiece of Victorian architecture. Enjoy some leisure time in Old Port Historic District before heading to Cape Elizabeth for a visit of the Portland Head Lighthouse & Museum, one of America's oldest and most photographed lighthouses.