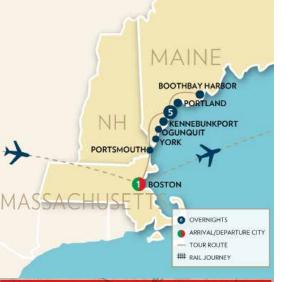

#### **DAY 1: ARRIVE BOSTON**

Today fly to Boston. Upon arrival meet your Tour Director and transfer to your hotel. Dinner is on your own.

Overnight: Boston Area

#### DAY 2: HISTORIC BOSTON – FENWAY PARK – KENNEBUNKPORT/OGUNQUIT

This morning enjoy a Boston City Tour featuring Boston Commons, the Old State House, the Old North Church from where Paul Revere got the signal to start his legendary ride, the Old South Meeting House, Beacon Hill and Old Ironsides. Next enjoy a guided tour of historic Fenway Park, the soul of our "national pastime" for many. Fenway is America's oldest ballpark and home of the Boston Red Sox since 1912. Past glories come alive on a walking tour of the stadium that may include some of its most famous landmarks, such as the Triangle, Pesky's Pole and the legendary Green Monster of left field. Visit the Faneuil Hall Marketplace. located in downtown Boston near the waterfront and originally gifted to the city in 1742 with free time to shop and enjoy lunch on your own. This afternoon take in the natural beauty of the New England coastline as

you travel north towards Maine with a photo stop in the picturesque coastal town of Portsmouth, New Hampshire. Later travel to Coastal Maine with its sandy beaches, beautiful landscapes, quaint villages and lighthouses. Check-in for a five-night stay. Enjoy a Welcome Dinner. (B,D) Overnight: Kennebunkport Area

#### **DAY 3: PORTLAND**

This morning travel north to Portland. Maine's largest city that sits on a peninsula jutting out into beautiful island-filled Casco Bay. Enroute stop at Len Libby's Candies in Scarborough to sample treats and meet Lenny, the world's only life-size chocolate moose! Enjoy a scenic Casco Bay Cruise to see lighthouses, forts, lobster boats and seals. Visit the Victoria Mansion, also known as the Morse Libby House, the nation's premier showpiece of Victorian architecture. Enjoy some leisure time in Old Port Historic District before heading to Cape Elizabeth for a visit of the Portland Head Lighthouse & Museum, one of America's oldest and most photographed lighthouses.

#### DAY 4: KENNEBUNKPORT - YORK

Today explore the Southern Maine Coast dotted with charming seaside towns, picturesque beaches and magnificent old captain's mansions. In Kennebunkport, see the Wedding Cake House, an over-exuberant version of gingerbread Victorian architecture and the most photographed house in Maine. Visit the Seashore Trolley Museum, the oldest and largest electric railway museum in the world. No visit to Kennebunkport would be complete without taking in a view of Walker's Point, the longtime summer retreat of George H.W. Bush and family. In the seaside village of Ogunquit, take a leisurely stroll along Marginal Way, a one-and-a-quarter-mile walking path that winds along the town's rocky shore and offers dramatic iconic views of the craggy Maine coastline leading to quaint Perkins Cove. Later board a Lobster Boat where a local lobsterman takes you out into the harbor aboard a working boat for an authentic, hands-on experience. In nearby York take in breathtaking views of the Cape Neddick Lighthouse, commonly known as Nubble Light. Top off the day with a traditional down east Lobster Clambake and a chance to try some delicious Maine lobster!

#### DAY 5: FULL DAY AS YOU WISH

Enjoy the day at leisure to relax and explore the area at your own pace. An optional tour will be available.

(B) Overnight: Kennebunkport Area

#### DAY 6: BOOTHBAY HARBOR - COASTAL MAINE BOTANICAL GARDENS

This morning travel north to scenic Boothbay Harbor. Arrive and visit the Coastal Maine Botanical Gardens, the largest in New England, comprised of 295 acres, 17 of which are gardens featuring native plants of Maine and Northern New England. With exquisite gardens and dramatic natural landscape this area is endlessly captivating and thoroughly unique. Then visit the historic and picturesque village of Boothbay Harbor featuring charming streets lined with flower boxes, quaint shops, restaurants, coffee houses, breweries, art stores and ice cream stands. Tonight enjoy a special Farewell Dinner with your fellow travelers. 🗙 (B,D) Overnight: Kennebunkport Area

#### **DAY 7: BOSTON - DEPART FOR HOME**

Today we head south to Boston for your flight home filled with wonderful memories of your Coastal Maine experiences. (B)