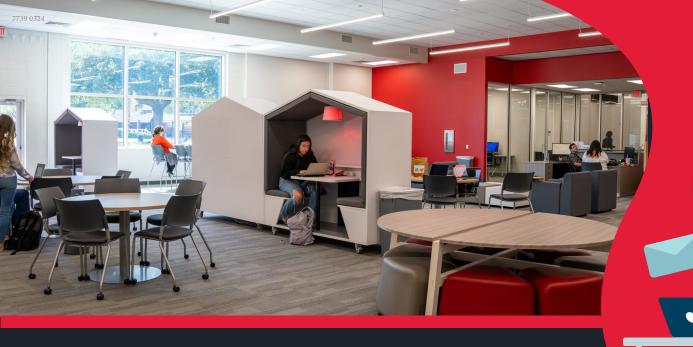

# THE LEARNING HUB OFFERS PERSONALIZED TUTORING ACROSS VARIOUS SUBJECTS.

What is the Learning Hub? Located in the Student Center, the Learning Hub is a space designed for students. Our services include personalized tutoring, supplemental instruction for a wide range of courses, and peer mentoring tailored to first-time in college students.

Students will find a variety of study spaces, from comfortable lounge areas to collaborative study pods equipped with colorful lighting and whiteboard access. Additionally, our center provides free computer access with printing for up to 10 pages per day. Visit us to elevate your learning experience and achieve your academic goals!